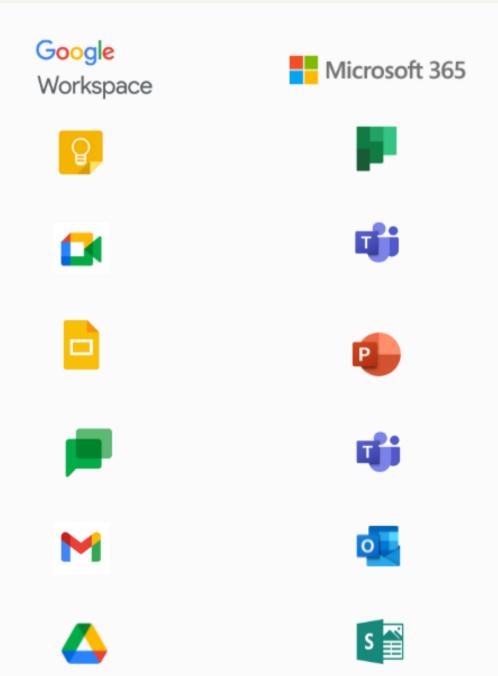

|                 |                 |              |              |  |  |  |

### 15 Cheap Cars That Go 0-60 MPH In Under 6 Seconds

1. 2006 BMW M3 - 4.2 Seconds. At the top of our list is a 2006 BMW M3. The M3 is ... 2. 2012 Volkswagen Golf R - 4.5 Seconds 2012. The Volkswagen Golf R is a neat ... 3. 2011 Nissan 370Z - 4.6 Seconds. The 2011 Nissan 370Z is a perfect blend of ... 4. 2012 Chevrolet Camaro - 4.3 Seconds. Back to back GM cars? Yes! Chevrolet is ... See full list on hotcars.com

https://www.hotcars.com/cars-that-go-0-60-in-under-6-seconds -

### The Best AWD Cars to Buy in 2022 - MotorTrend https://www.motortrend.com/features/best-awd-cars-to-buy -

Web 24 Nov 2021 · With a driving range of between 315 and 353 miles, as well as a 0-60 mph time



Jubscription FATIGUE





Thank you for atending

# February techshop



Of in J @myrtec