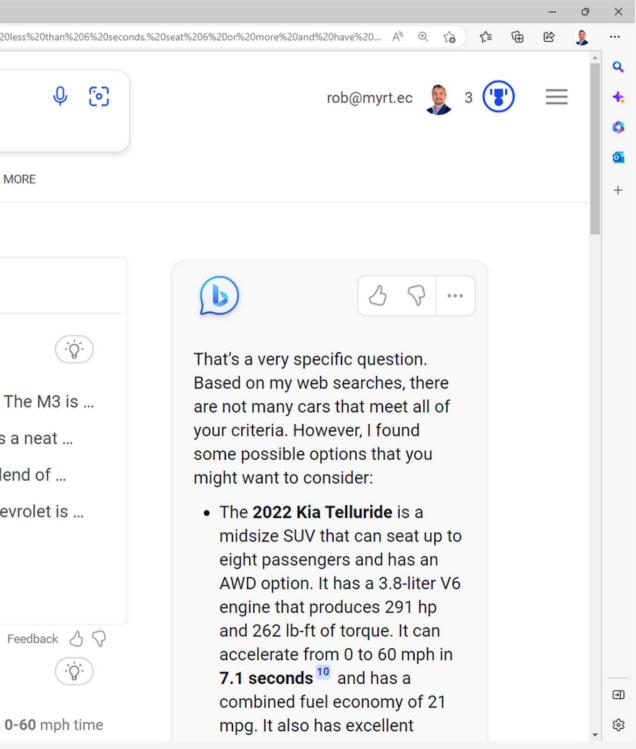

 $\leftarrow$ 

| , menten bing team more | · · ·                                                                                                                      |                |                 |                  |                 |                 |              |              |  |  |  |
|-------------------------|----------------------------------------------------------------------------------------------------------------------------|----------------|-----------------|------------------|-----------------|-----------------|--------------|--------------|--|--|--|
| ට බ 🗅 https://          | www.bing.com                                                                                                               | /search?q=What | %20cars%20shoul | d%20l%20consider | %20buying%20tha | t%20are%20AWD,9 | %20go%200-60 | %20in%20less |  |  |  |
| Microsoft Bing          | Q What cars should I consider buying that are AWD, go 0-60 in less than 6 seconds, seat 6 or more and have decent reviews? |                |                 |                  |                 |                 |              |              |  |  |  |
|                         | ALL                                                                                                                        | WORK           | IMAGES          | VIDEOS           | MAPS            | NEWS            | CHAT         | : MOF        |  |  |  |
|                         | About 63,100,000 results                                                                                                   |                |                 | Date 👻           | Open link:      | s in new tab    |              |              |  |  |  |
|                         | Ø∈ h                                                                                                                       | otcars.cor     | n · Feb 10, 2   | 022              |                 |                 |              |              |  |  |  |

### 15 Cheap Cars That Go 0-60 MPH In Under 6 Seconds

1. 2006 BMW M3 - 4.2 Seconds. At the top of our list is a 2006 BMW M3. The M3 is ... 2. 2012 Volkswagen Golf R - 4.5 Seconds 2012. The Volkswagen Golf R is a neat ... 3. 2011 Nissan 370Z - 4.6 Seconds. The 2011 Nissan 370Z is a perfect blend of ... 4. 2012 Chevrolet Camaro - 4.3 Seconds. Back to back GM cars? Yes! Chevrolet is ... See full list on hotcars.com